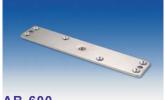

## The bracket is installed on wood doors left for armature plate

AB-1200 For Standard series magnet

AB-800 For Midi series magnet

AB-600 For Mini series magnet

R<sub>©</sub>HS <sub>Compliant</sub>